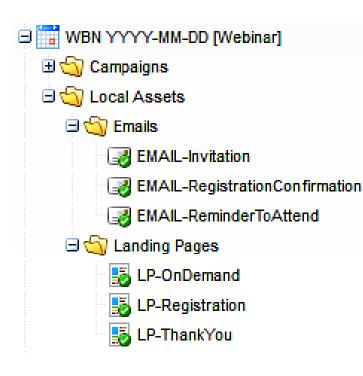

#### Local Assets

#### Inside your Program's Local Assets Folder...

- Include Emails, Landing Pages, Forms, Lists and Reports that are specific to this Program (reusable "Global Assets" should live in the Design Studio, Marketing Database, or Analytics section)
- Create subfolders for each type of Local Asset

#### **Asset Naming - Local and Global Assets**

#### Format:

#### [Abbreviation of Asset Type]-[Brief Description of Purpose]

Suggested Abbreviations:

- EMAIL Email
- ALERT Alert Email
- LP Landing page
- FORM Web Form
- **EXCL** Exclusion List

Optional:

- LST My List
- SLST Smart List

#### **Examples:**

- EMAIL-Outbound
- EMAIL-Invitation
- EMAIL-InvitationReminder
- EMAIL-ThankYou
- ALERT-NewMQL
- FORM-ContentDownload
- LP-Registration
- LP-ThankYou
- EXCL-Competitors
- EXCL-Employees