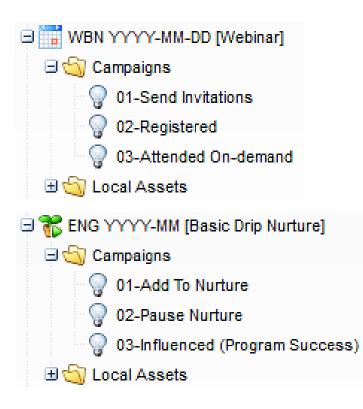

## **Smart Campaign Naming Convention**

#### Format: [Two Digit Number]-[Campaign Description]

**Goal:** Campaign name should still be meaningful after the Program was cloned

### **Smart Campaign Naming - Things to Avoid**

#### Inside your Program's Campaign Folder, organize your Smart Campaigns...

- DO NOT use a "dot" to separate number from description
  - the dot is reserved for separating the Program Name from the Smart Campaign or Asset Name
- DO NOT repeat any of the information contained in the Program Name
  - It would duplicate information
  - It would create extra work when you clone the program, and the name of the campaign would no longer match the new program