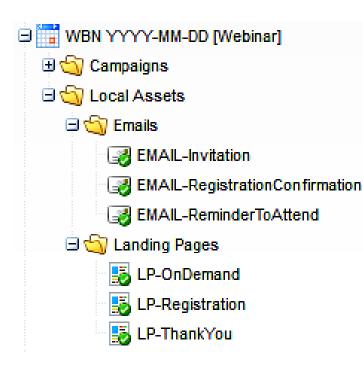

#### Local Assets

#### Inside your Program's Local Assets Folder...

- Include Emails, Landing Pages, Forms, Lists and Reports that are specific to this Program (reusable "Global Assets" should live in the Design Studio, Marketing Database, or Analytics section)
- Create subfolders for each type of Local Asset

#### **Asset Naming - Local and Global Assets**

#### Format:

#### [Abbreviation of Asset Type]-[Brief Description of Purpose]

Suggested Abbreviations:

- EMAIL Email
- ALERT Alert Email
- LP Landing page
- FORM Web Form
- **EXCL** Exclusion List

Optional:

- LST My List
- SLST Smart List

#### **Examples:**

- EMAIL-Outbound
- EMAIL-Invitation
- EMAIL-InvitationReminder
- EMAIL-ThankYou
- ALERT-NewMQL
- FORM-ContentDownload
- LP-Registration
- LP-ThankYou
- EXCL-Competitors
- EXCL-Employees